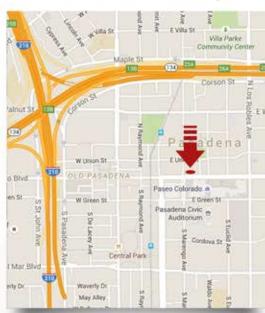

## **Property Highlights**

- Steps from popular commercial and shopping districts in Old Pasadena and Paseo Colorado. Busy street with high foot traffic and visibility.
- Walking distance to Metro Link Memorial Park Station. Easy access to 210 & 134 Freeway.
- Beautiful 1929 historical building with hardwood floor, floor-to-ceiling glass storefront and skylights. Between Lunasia Dim Sum House and Subway. Great potential restaurant location.
  Price Sqft

## 233 E Colorado Blvd Pasadena, CA