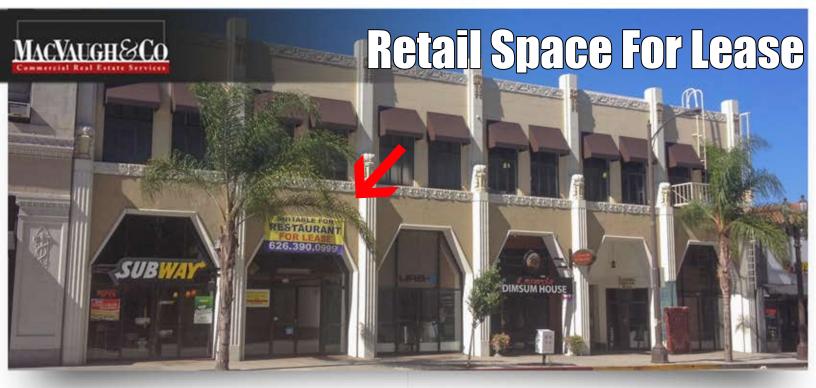

## **Property Highlights**

- Steps from popular commercial and shopping districts in Old Pasadena and Paseo Colorado. Busy street with high foot traffic and visibility.
- Walking distance to Metro Link Memorial Park Station. Easy access to 210 & 134 Freeway.
- Beautiful 1929 historical building with hardwood floor, floor-to-ceiling glass storefront and skylights. Between Lunasia Dim Sum House and Subway. Great potential restaurant location.
  Price Sqft

## 233 E Colorado Blvd Pasadena, CA