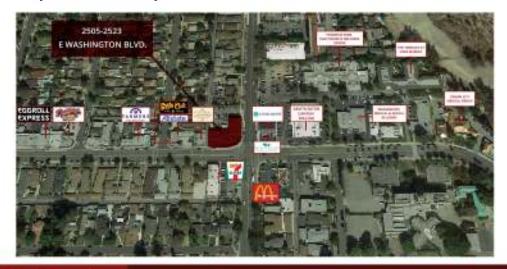

## 2523 E WASHINGTON BLVD.

PASADENA, CA 91104

## PROPERTY HIGHLIGHTS

**SUITE: 2523** 

SIZE: 2,040 SQFT

**PRICE: \$3.00 / SF NNN** 

- Located on high traffic northwest corner of Washington Blvd. & Altadena Dr.
- Building has been recently renovated with new window & door treatments and exterior stucco facade.
- Property includes a newly paved surface parking lot.
- Minutes from 210 Freeway. Near Eaton Canyon Nature Center