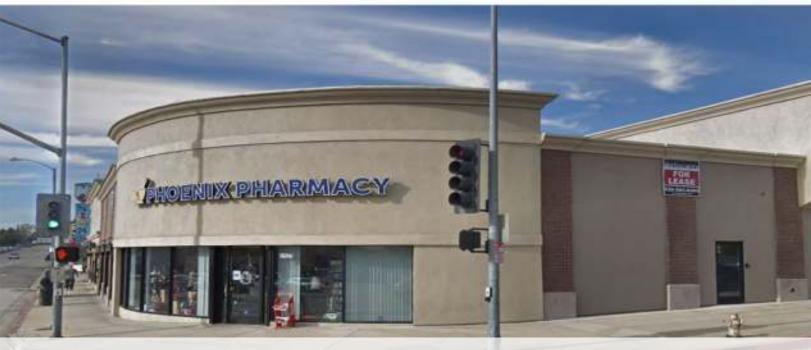

## 2523 E WASHINGTON BLVD.

PASADENA, CA 91104

## PROPERTY HIGHLIGHTS

**SUITE: 2523** 

SIZE: 2,040 SQFT

**PRICE: \$3.00 / SF NNN** 

- Located on high traffic northwest corner of Washington Blvd. & Altadena Dr.
- Building has been recently renovated with new window & door treatments and exterior stucco facade.
- Property includes a newly paved surface parking lot.
- Minutes from 210 Freeway. Near Eaton Canyon Nature Center