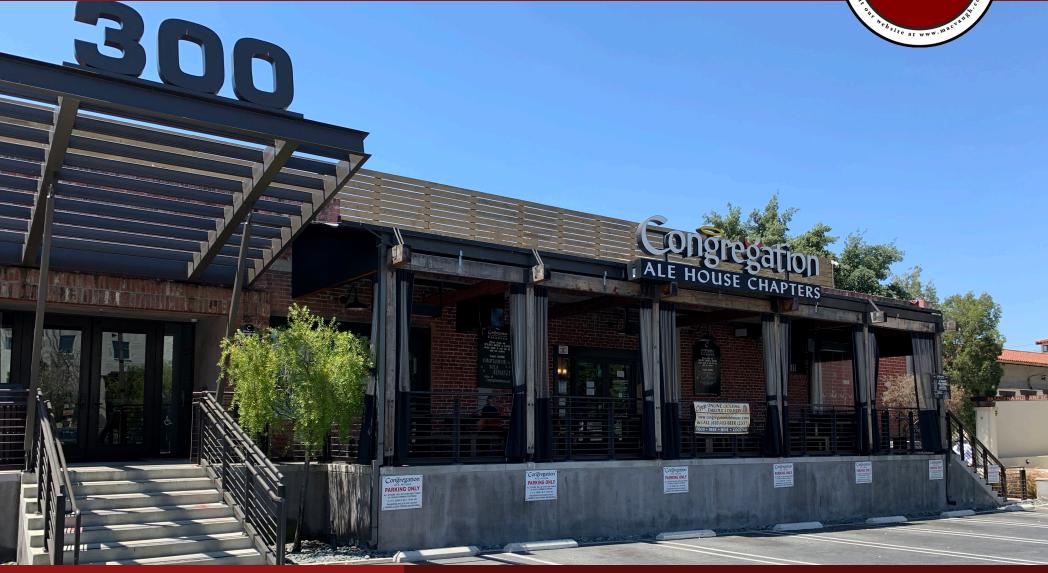

# PRIME LOFT-STYLE OFFICE FOR LEASE

300 S RAYMOND AVE, SUITE 9 PASADENA, CA 91105

#### PROPERTY HIGHLIGHTS

- Loft suite located in a multi-tenant building on the corner of Del Mar & Raymond
- Includes three private offices, two storage rooms, conference/reception area and loft space
- Features mezzanine that contains extra work space & private office
- Exposed wood roof trusses, high ceilings, skylights and red brick
- Walking distance to Metro Gold Line Del Mar Station & 210/134/110 Freeways
- Close to Old Pasadena with 100+ options for retail & dining