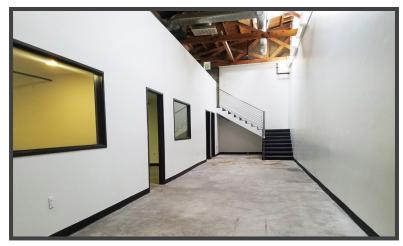

#### PROPERTY HIGHLIGHTS

- Loft suite located in a multi-tenant building on the corner of Del Mar & Raymond
- Includes three private offices, two storage rooms, conference/reception area and loft space
- Features mezzanine that contains extra work space & private office
- Exposed wood roof trusses, high ceilings, skylights and red brick
- Walking distance to Metro Gold Line Del Mar Station & 210/134/110 Freeways
- Close to Old Pasadena with 100+ options for retail & dining