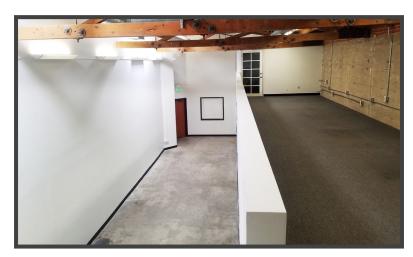

#### PROPERTY HIGHLIGHTS

- Loft suite located in a multi-tenant building on the corner of Del Mar & Raymond
- Includes three private offices, two storage rooms, conference/reception area and loft space
- Features mezzanine that contains extra work space & private office
- Exposed wood roof trusses, high ceilings, skylights and red brick
- Walking distance to Metro Gold Line Del Mar Station & 210/134/110 Freeways
- Close to Old Pasadena with 100+ options for retail & dining