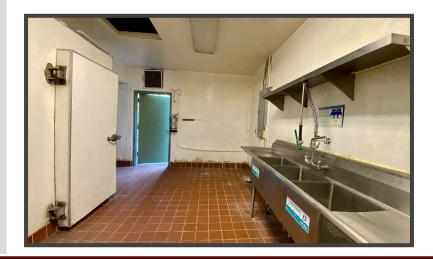

### PROPERTY HIGHLIGHTS

- Great street visibility across the street from the new Parsons building (expected to finish development in 2025)
- Grease trap, walk-in fridge and wash stations are still installed
- Ample space for indoor dining as well as courtyard seating
- Two private restrooms and an office
- Neighbors include Fish Wives, Tortas Mexico, Der Wolf, as well as other offices and retailers
- One block away from Colorado Blvd
- Great access to the 134/210 freeways and the Gold Line