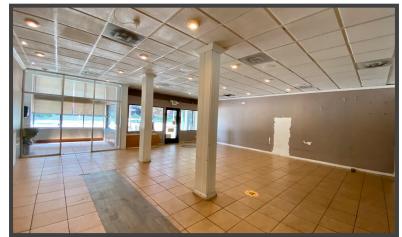

### PROPERTY HIGHLIGHTS

- Great street visibility across the street from the new Parsons building (expected to finish development in 2025)
- Grease trap, walk-in fridge and wash stations are still installed
- Ample space for indoor dining as well as courtyard seating
- Two private restrooms and an office
- Neighbors include Fish Wives, Tortas Mexico, Der Wolf, as well as other offices and retailers
- One block away from Colorado Blvd
- Great access to the 134/210 freeways and the Gold Line