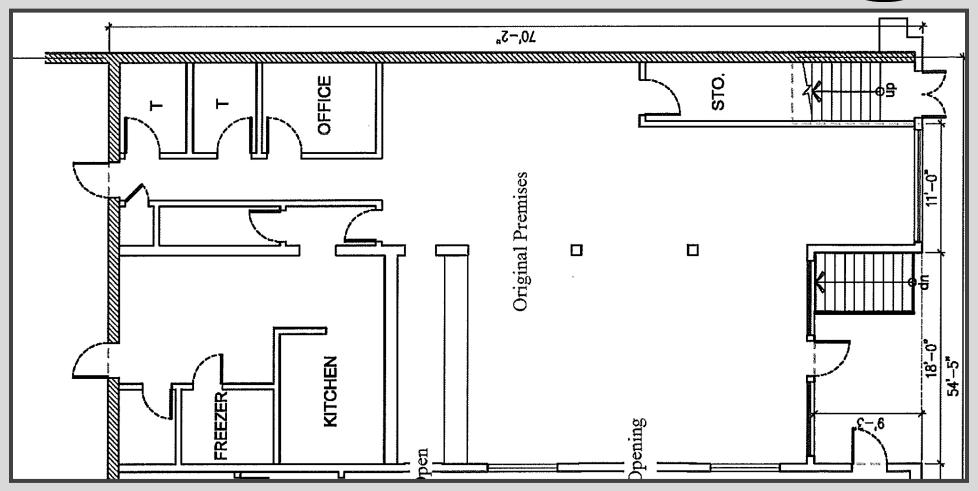

### **PRICING**

2,651 SQFT @ \$3.25/SF NNN

### PROPERTY HIGHLIGHTS

- Great street visibility across the street from the new Parsons building (expected to finish development in 2025)
- Grease trap, walk-in fridge and wash stations are still installed
- Ample space for indoor dining as well as courtyard seating
- Two private restrooms and an office
- Neighbors include Fish Wives, Tortas Mexico, Der Wolf, as well as other offices and retailers
- One block away from Colorado Blvd
- Great access to the 134/210 freeways and the Gold Line