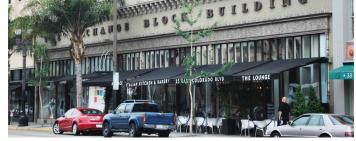

### PROPERTY HIGHLIGHTS

- Great street visibility across the street from the new Parsons building (expected to finish development in 2025)
- Grease trap, walk-in fridge and wash stations are still installed
- Ample space for indoor dining as well as courtyard seating
- Two private restrooms and an office
- Neighbors include Fish Wives, Tortas Mexico, Der Wolf, as well as other offices and retailers
- One block away from Colorado Blvd
- Great access to the 134/210 freeways and the Gold Line