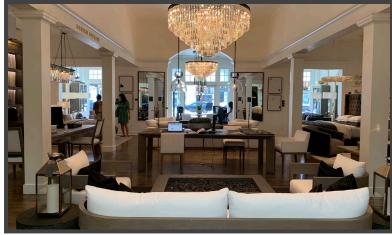

## PROPERTY HIGHLIGHTS

- Open floor plan with hardwood flooring, large windows, 16' ceilings and a skylight
- Back stockroom with restroom and stairs leading to attic and basement
- Additional storage in basement
- Attic offers 6' if ceilings removed
- Front rooms are great for display or small showrooms
- Great street visibility with high walkability score
- Available February 1, 2022