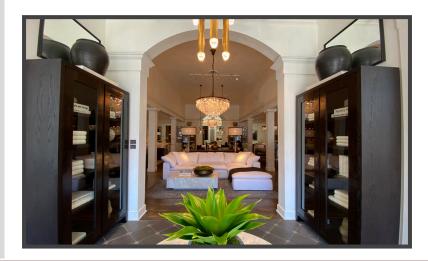

## PROPERTY HIGHLIGHTS

- Open floor plan with hardwood flooring, large windows, 16' ceilings and a skylight
- Back stockroom with restroom and stairs leading to attic and basement
- Additional storage in basement
- Attic offers 6' if ceilings removed
- Front rooms are great for display or small showrooms
- Great street visibility with high walkability score
- Available February 1, 2022