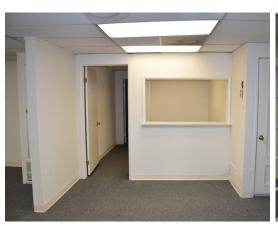

## **PROPERTY HIGHLIGHTS:**

• Includes two bathrooms, a reception desk and three - four offices depending on the layout

• Private offices feature glass doors with white painted wood finishing

• Fully-carpeted area