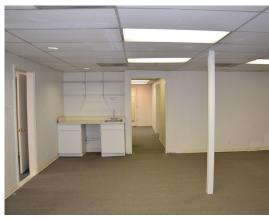

## **PROPERTY HIGHLIGHTS:**

• Includes two bathrooms, a reception desk and three - four offices depending on the layout

• Private offices feature glass doors with white painted wood finishing

• Fully-carpeted area