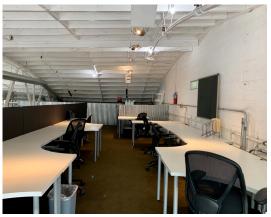

## **PROPERTY HIGHLIGHTS:**

SIZE: 2,900 SQFT

PRICE: \$2.50/SF MG

• Features three private offices/conference rooms, reception area, two bathrooms, full kitchen, large open area on first floor and mezzanine for storage or additional workspace

- Creative feel concrete flooring, high ceilings, excellent natural lighting and exposed brick walls in private offices
- · Located just south of Colorado Blvd
- Walking distance to Old Pasadena restaurants, shops and the West Gate apartments
- Easy access to the 110, 134 and 210 freeways