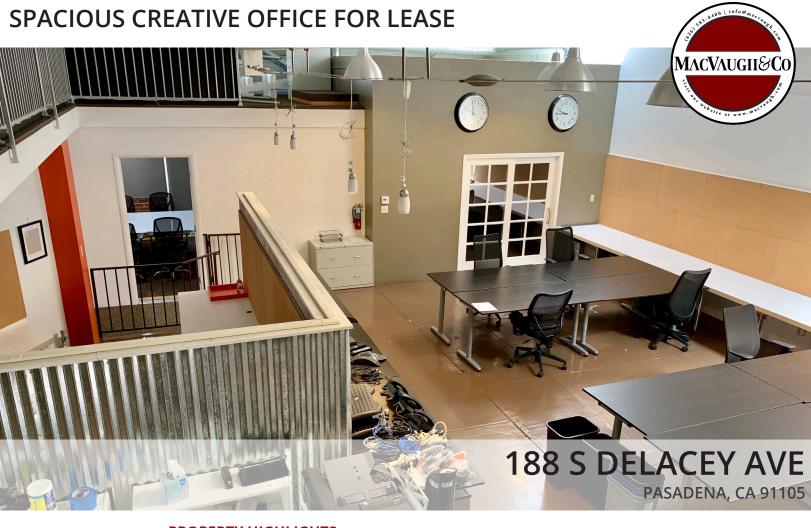

## **PROPERTY HIGHLIGHTS:**

SIZE: 2,900 SQFT

PRICE: \$2.50/SF MG

• Features three private offices/conference rooms, reception area, two bathrooms, full kitchen, large open area on first floor and mezzanine for storage or additional workspace

- Creative feel concrete flooring, high ceilings, excellent natural lighting and exposed brick walls in private offices
- · Located just south of Colorado Blvd
- Walking distance to Old Pasadena restaurants, shops and the West Gate apartments
- Easy access to the 110, 134 and 210 freeways