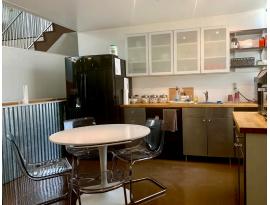

## **PROPERTY HIGHLIGHTS:**

SIZE: 2,900 SQFT

PRICE: \$2.50/SF MG

• Features three private offices/conference rooms, reception area, two bathrooms, full kitchen, large open area on first floor and mezzanine for storage or additional workspace