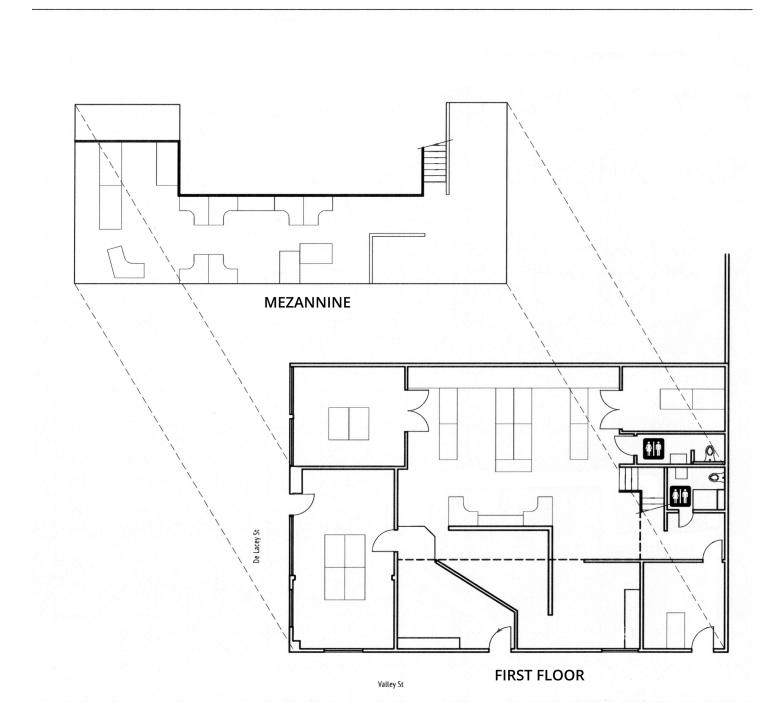

## **PROPERTY HIGHLIGHTS:**

SIZE: 2,900 SQFT

PRICE: \$2.50/SF MG

• Features three private offices/conference rooms, reception area, two bathrooms, full kitchen, large open area on first floor and mezzanine for storage or additional workspace