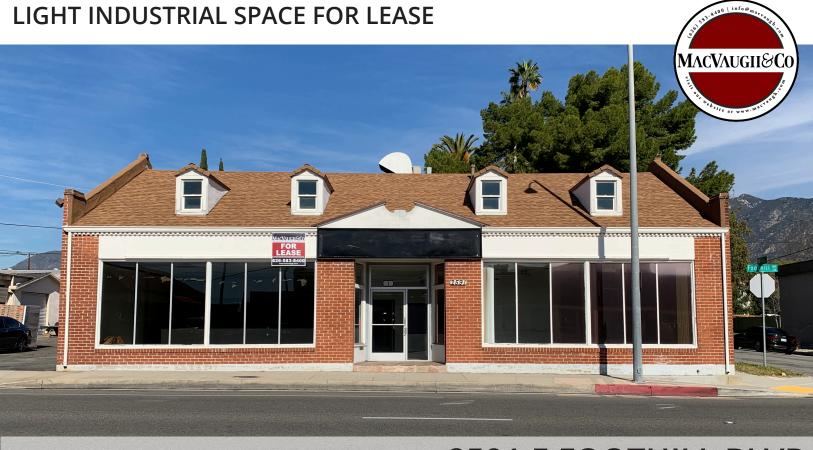

## 2591 E FOOTHILL BLVD

PASADENA, CA 91107

## **PROPERTY HIGHLIGHTS:**

SIZE:

5,100 SQFT

PRICE:

\$1.65/SF NNN

Mostly open floor plan

- Front desk, two private offices, large warehouse space and private restrooms
- Drive-in/roll-up door at side of the building
- High ceilings and skylights in the warehouse area
- Great lighting in offices and main entrance
- Previously used as an automotive showroom
- Convenient access to the 210 freeway