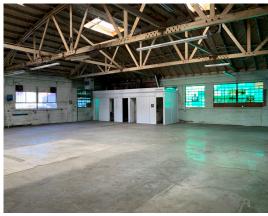

## **PROPERTY HIGHLIGHTS:**

SIZE:

5,100 SQFT

PRICE:

\$1.65/SF NNN

Mostly open floor plan

- Front desk, two private offices, large warehouse space and private restrooms
- Drive-in/roll-up door at side of the building
- High ceilings and skylights in the warehouse area
- Great lighting in offices and main entrance
- Previously used as an automotive showroom
- Convenient access to the 210 freeway