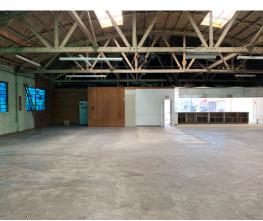

## **PROPERTY HIGHLIGHTS:**

SIZE:

5,100 SQFT

PRICE:

\$1.65/SF NNN

Mostly open floor plan

- Front desk, two private offices, large warehouse space and private restrooms
- Drive-in/roll-up door at side of the building
- High ceilings and skylights in the warehouse area
- Great lighting in offices and main entrance
- Previously used as an automotive showroom
- Convenient access to the 210 freeway