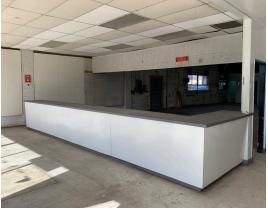

## **PROPERTY HIGHLIGHTS:**

SIZE:

5,100 SQFT

PRICE:

\$1.65/SF NNN

Mostly open floor plan

- Front desk, two private offices, large warehouse space and private restrooms
- Drive-in/roll-up door at side of the building
- High ceilings and skylights in the warehouse area
- Great lighting in offices and main entrance
- Previously used as an automotive showroom
- Convenient access to the 210 freeway