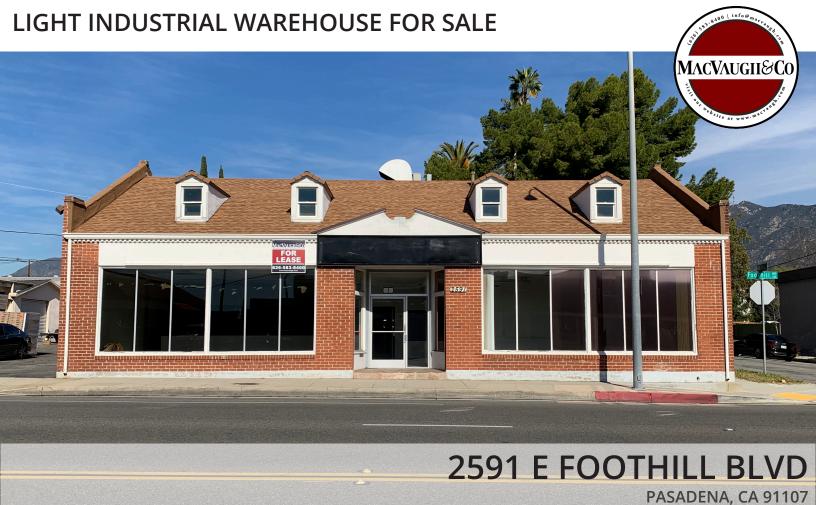

## **PROPERTY HIGHLIGHTS:**

SIZE: 5,100 SQFT

\$1,950,000

PRICE:

- scheduleMostly open floor plan
  - Front desk, two private offices, large warehouse space and private restrooms

Owner will carry with 20% down and carry back at 5.5% full amortized on a 20 year

- Drive-in/roll-up door at side of the building
- High ceilings and skylights in the warehouse area
- Great lighting in offices and main entrance
- Previously used as an automotive showroom

**Hoss MacVaugh** 