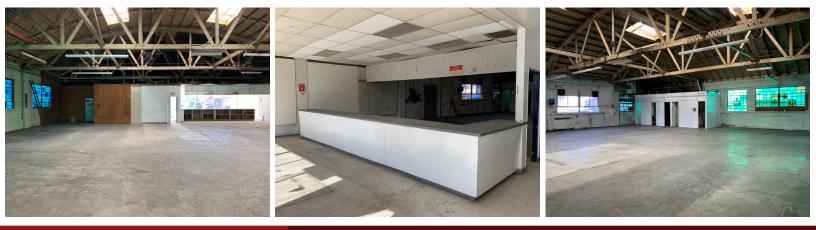

## **PROPERTY HIGHLIGHTS:**

SIZE: 5,100 SQFT

\$1,950,000

PRICE:

- scheduleMostly open floor plan
  - Front desk, two private offices, large warehouse space and private restrooms

Owner will carry with 20% down and carry back at 5.5% full amortized on a 20 year

- Drive-in/roll-up door at side of the building
- High ceilings and skylights in the warehouse area
- Great lighting in offices and main entrance
- Previously used as an automotive showroom

**Hoss MacVaugh** 