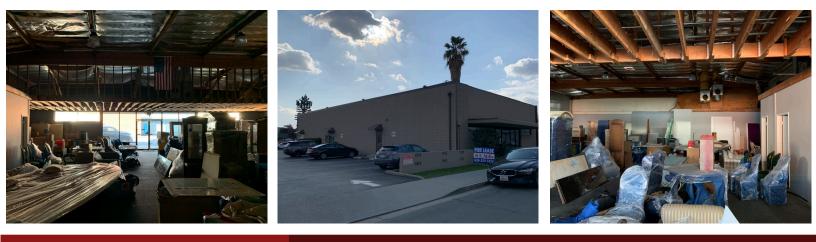

## **PROPERTY HIGHLIGHTS:**

• Open flex space with two bathrooms and two office areas

## SIZE: 4,000 SQFT

- 20+ foot ceilings
  - Street and lot parking available
- Walking distance to the Gold Line Downtown Arcadia station
- PRICE: \$2.00/FT MG
- Neighbors two fitness studios
  - Easy access to the 210 freeway