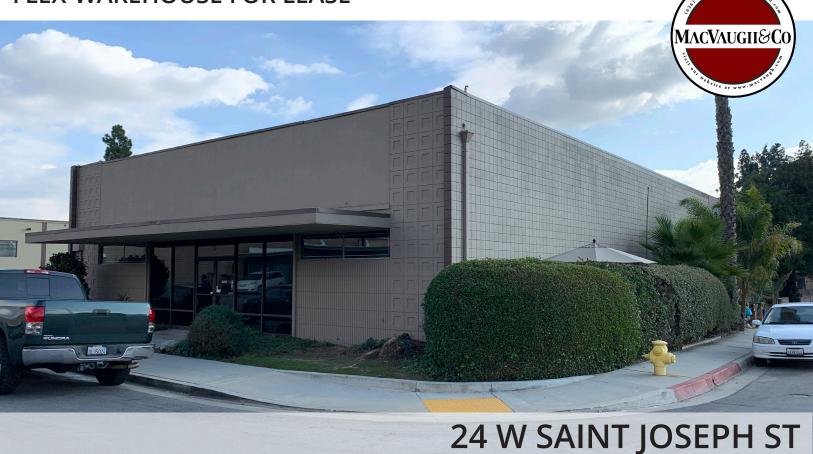

## FLEX-WAREHOUSE FOR LEASE

## SIZE: 4,000 SQFT

- 20+ foot ceilings
  - Street and lot parking available
- Walking distance to the Gold Line Downtown Arcadia station
- PRICE: \$2.00/FT MG
- Neighbors two fitness studios
  - Easy access to the 210 freeway