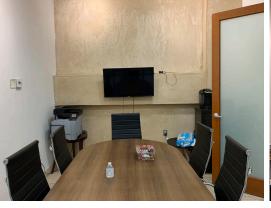

## **PROPERTY HIGHLIGHTS:**

Located through side entrance into a beautiful two-story atrium decorated with palm trees and fountains

SIZE:

Includes large reception area, conference room, open work space and two private offices Reception area and conference room have large windows looking into the atrium

1,200 SQFT

- Marble flooring, high ceilings and double doors at all interior walkways

PRICE:

Located on Colorado Blvd in the center of the Playhouse district

\$2.50/SF MG

Parking structure at 790 E Colorado Blvd or surface lot adjacent to building