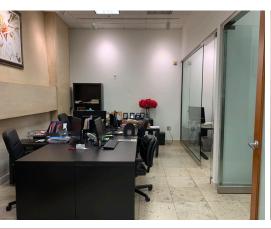

## **PROPERTY HIGHLIGHTS:**

Located through side entrance into a beautiful two-story atrium decorated with palm trees and fountains

SIZE:

Includes large reception area, conference room, open work space and two private offices Reception area and conference room have large windows looking into the atrium

1,200 SQFT

- Marble flooring, high ceilings and double doors at all interior walkways

PRICE:

Located on Colorado Blvd in the center of the Playhouse district

\$2.50/SF MG

Parking structure at 790 E Colorado Blvd or surface lot adjacent to building