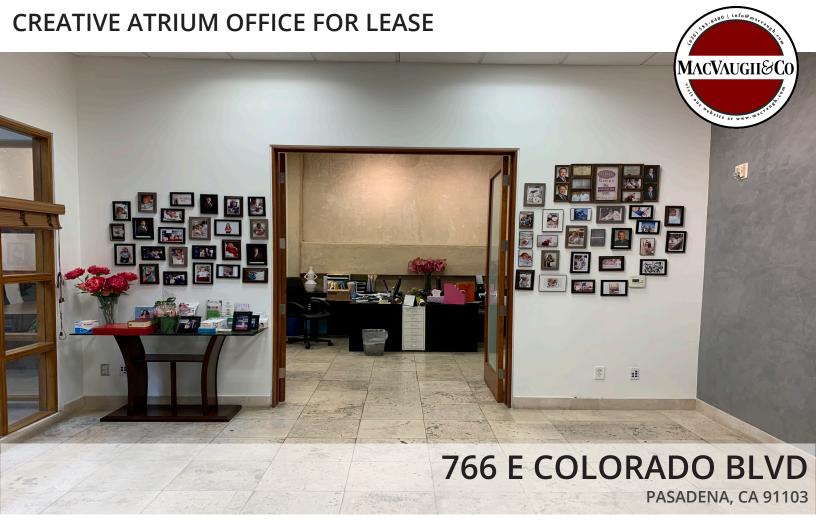

## **PROPERTY HIGHLIGHTS:**

Located through side entrance into a beautiful two-story atrium decorated with palm trees and fountains

SIZE:

Includes large reception area, conference room, open work space and two private offices Reception area and conference room have large windows looking into the atrium

1,200 SQFT

- Marble flooring, high ceilings and double doors at all interior walkways

PRICE:

Located on Colorado Blvd in the center of the Playhouse district

\$2.50/SF MG

Parking structure at 790 E Colorado Blvd or surface lot adjacent to building