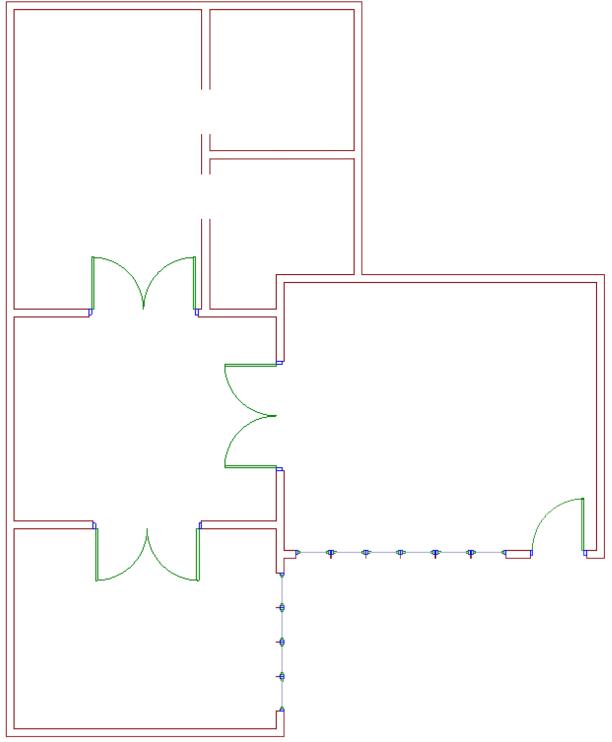

## **PROPERTY HIGHLIGHTS:**

Located through side entrance into a beautiful two-story atrium decorated with palm trees and fountains

SIZE:

Includes large reception area, conference room, open work space and two private offices Reception area and conference room have large windows looking into the atrium

1,200 SQFT

- Marble flooring, high ceilings and double doors at all interior walkways

PRICE:

Located on Colorado Blvd in the center of the Playhouse district

\$2.50/SF MG

Parking structure at 790 E Colorado Blvd or surface lot adjacent to building

## FLOOR PLAN

**Hoss MacVaugh** 

Office: 626.583.8400 • Cell: 626.255.2308 • Email: hoss@macvaugh.com