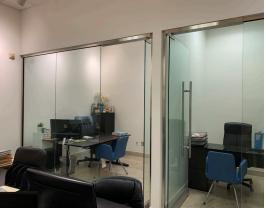

## **PROPERTY HIGHLIGHTS:**

Located through side entrance into a beautiful two-story atrium decorated with palm trees and fountains

SIZE:

Includes large reception area, conference room, open work space and two private offices Reception area and conference room have large windows looking into the atrium

1,200 SQFT

- Marble flooring, high ceilings and double doors at all interior walkways

PRICE:

Located on Colorado Blvd in the center of the Playhouse district

\$2.50/SF MG

Parking structure at 790 E Colorado Blvd or surface lot adjacent to building