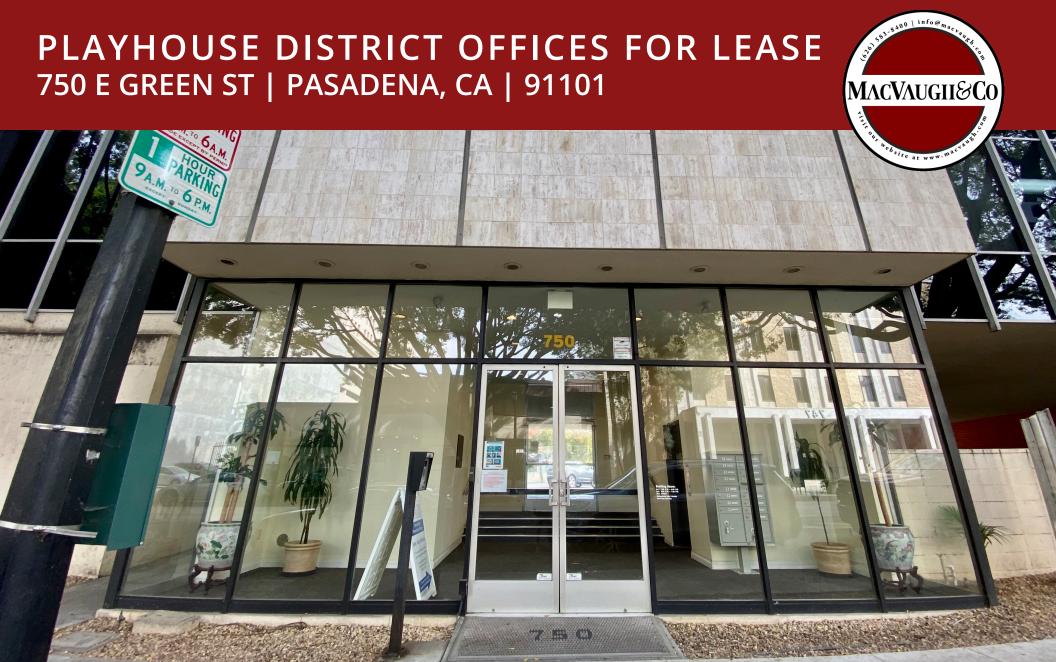

# **BUILDING INFORMATION**

750 E GREEN ST | PASADENA, CA | 91101

Three-story office building located in the heart of the Playhouse District. One block away from Lake Ave - it's walkers paradise. Minutes away from the 210/134 freeways as well as the Metro Gold Line.

- Elevator and stair served
- Common area restrooms on each floor
- Lot parking available for \$90/month
- Floor-to-ceiling windows in almost every suite
- Quiet work environment
- Offering 1 2.5 year lease terms