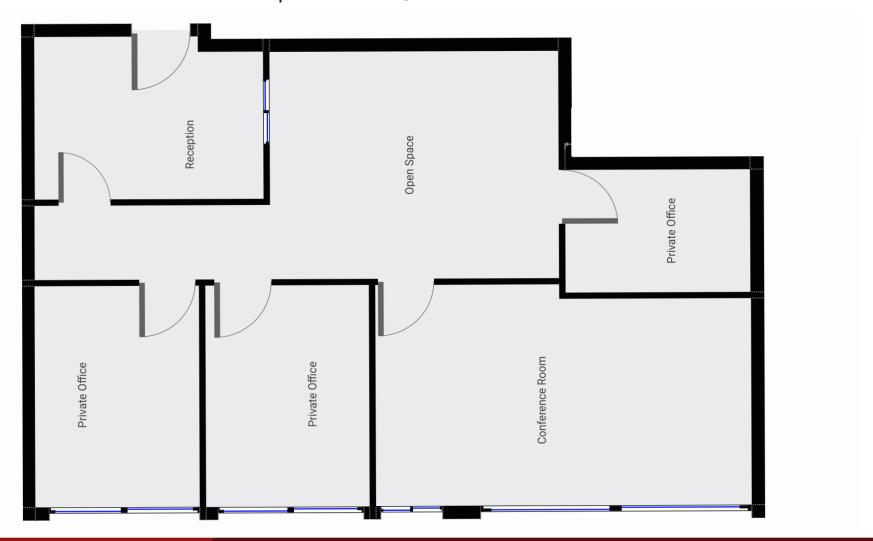

### **PRICING** | Suite 201 | 1,441 SQFT @ \$2.25/SF FSG

#### **SUITE HIGHLIGHTS**

- Reception area, three private offices, conference room and open workspace
- Fully carpeted
- Floor-to-ceiling windows
- Can be combined with suite 202

- Available immediately
- 1 2.5 year lease term