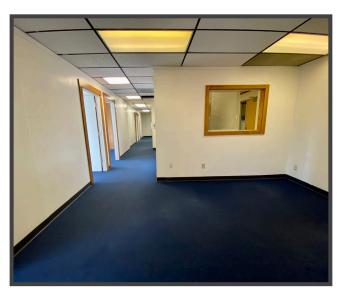

### **PRICING** | Suite 201 | 1,441 SQFT @ \$2.25/SF FSG

#### **SUITE HIGHLIGHTS**

- Reception area, three private offices, conference room and open workspace
- Fully carpeted
- Floor-to-ceiling windows
- Can be combined with suite 202

- Available immediately
- 1 2.5 year lease term