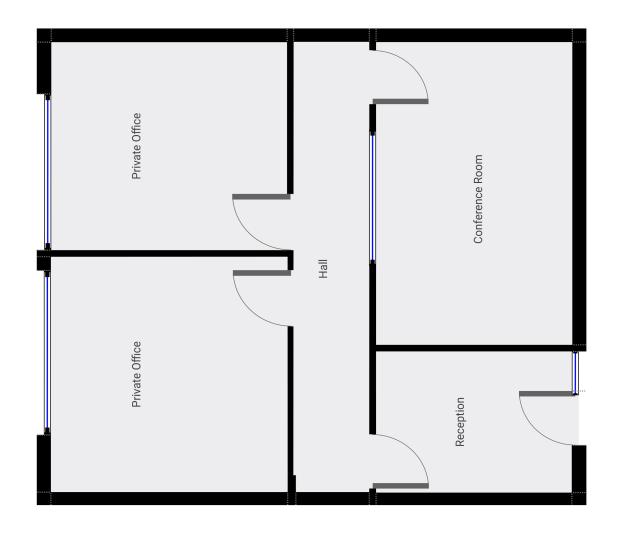

## SUITE INFORMATION

## **PRICING** | Suite 202 | 1,070 SQFT @ \$2.25/SF FSG

#### **SUITE HIGHLIGHTS**

- Reception area, two private offices, Available immediately conference room and open workspace • 1 - 2.5 year lease term
- Fully carpeted
- Great natural lighting
- Can be combined with suite 202