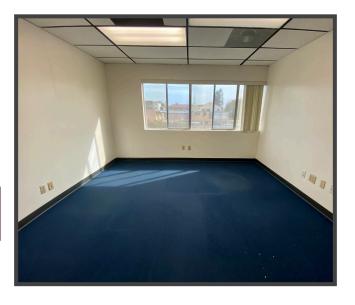

## **PRICING** | Suite 202 | 1,070 SQFT @ \$2.25/SF FSG

#### **SUITE HIGHLIGHTS**

- Reception area, two private offices, Available immediately conference room and open workspace • 1 - 2.5 year lease term
- Fully carpeted
- Great natural lighting
- Can be combined with suite 202