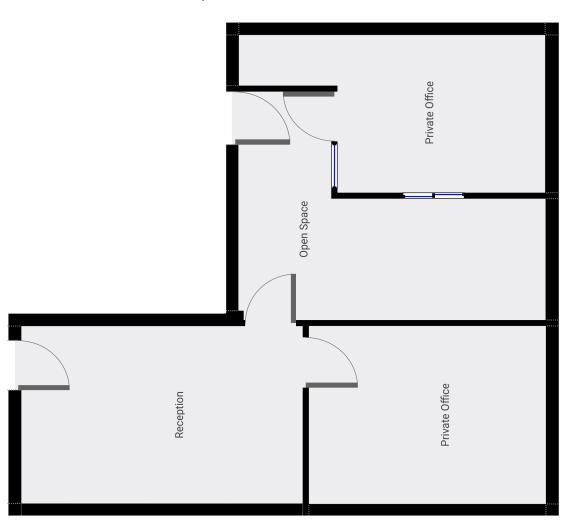

### SUITE HIGHLIGHTS

- Reception area, two private offices and storage
- Fully carpeted with brick accent walls
- Floor-to-ceiling windows overlooking Green St

- Available immediately
- 1 2.5 year lease term