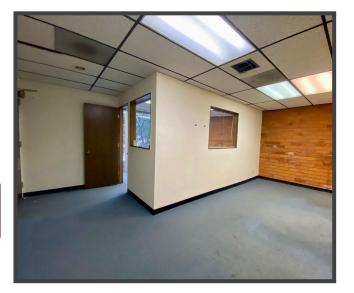

## PRICING | Suite 302 | 759 SQFT @ \$2.25/SF FSG

### SUITE HIGHLIGHTS

- Reception area, two private offices and storage
- Fully carpeted with brick accent walls
- Floor-to-ceiling windows overlooking Green St

- Available immediately
- 1 2.5 year lease term