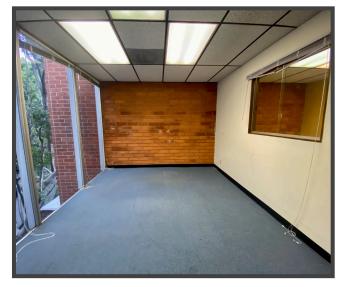

### SUITE HIGHLIGHTS

- Reception area, two private offices and storage
- Fully carpeted with brick accent walls
- Floor-to-ceiling windows overlooking Green St

- Available immediately
- 1 2.5 year lease term