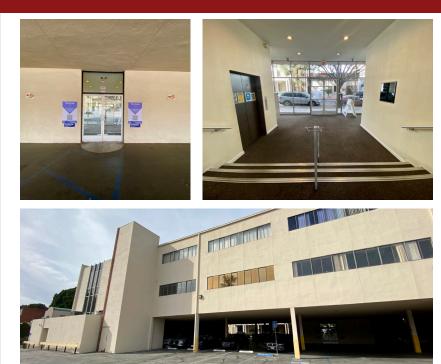

# **BUILDING INFORMATION** 750 E GREEN ST | PASADENA, CA | 91101

Three-story office building located in the heart of the Playhouse District. One block away from Lake Ave - it's walkers paradise. Minutes away from the 210/134 freeways as well as the Metro Gold Line.

- Elevator and stair served
- Common area restrooms on each floor
- Lot parking available for \$90/month
- Floor-to-ceiling windows in almost every suite
- Quiet work environment
- Offering 1 2.5 year lease terms