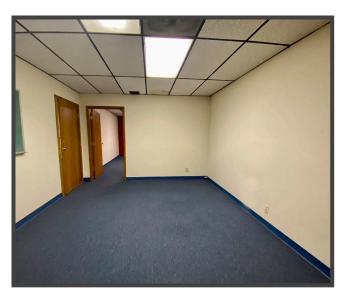

### SUITE HIGHLIGHTS

- Reception area, two private offices and storage
- Fully carpeted with brick accent walls
- Floor-to-ceiling windows overlooking Green St

- Available immediately
- 1 2.5 year lease term