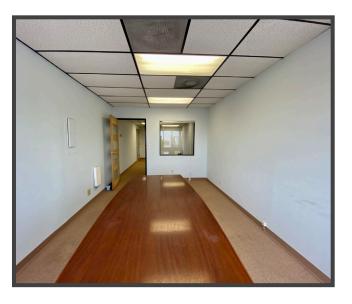

# SUITE INFORMATION 750 E GREEN ST | PASADENA, CA | 91101

## PRICING | Suite 303 | 1,472 SQFT @ \$2.25/SF FSG

### SUITE HIGHLIGHTS

- Reception area, four private offices and
  Available immediately conference room
- Fully carpeted with brick accent walls
- Great natural light

- 1 2.5 year lease term