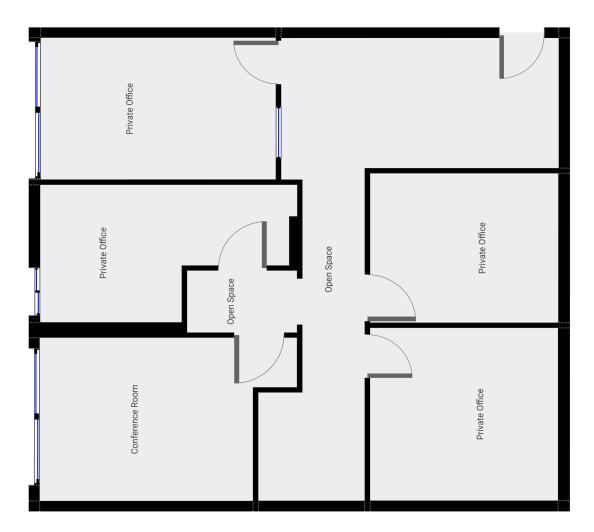

# SUITE INFORMATION 750 E GREEN ST | PASADENA, CA | 91101

## PRICING | Suite 303 | 1,472 SQFT @ \$2.25/SF FSG

### SUITE HIGHLIGHTS

- Reception area, four private offices and
  Available immediately conference room
- Fully carpeted with brick accent walls
- Great natural light

- 1 2.5 year lease term