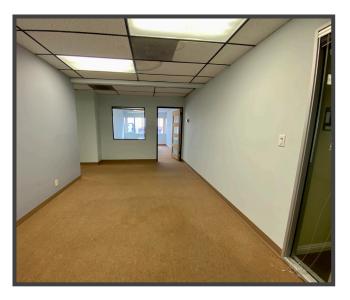

# SUITE INFORMATION 750 E GREEN ST | PASADENA, CA | 91101

## PRICING | Suite 303 | 1,472 SQFT @ \$2.25/SF FSG

### SUITE HIGHLIGHTS

- Reception area, four private offices and
  Available immediately conference room
- Fully carpeted with brick accent walls
- Great natural light

- 1 2.5 year lease term