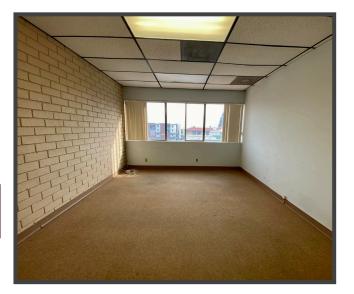

# SUITE INFORMATION 750 E GREEN ST | PASADENA, CA | 91101

## PRICING | Suite 303 | 1,472 SQFT @ \$2.25/SF FSG

### SUITE HIGHLIGHTS

- Reception area, four private offices and
  Available immediately conference room
- Fully carpeted with brick accent walls
- Great natural light

- 1 2.5 year lease term