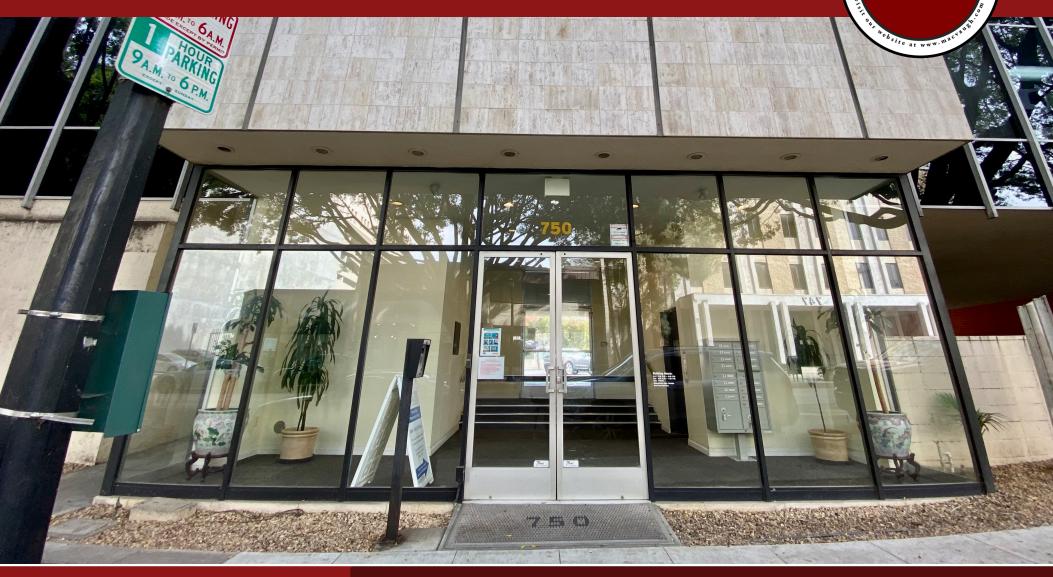

# PLAYHOUSE DISTRICT OFFICES FOR LEASE 750 E GREEN ST | PASADENA, CA | 91101

# **BUILDING INFORMATION** 750 E GREEN ST | PASADENA, CA | 91101

Three-story office building located in the heart of the Playhouse District. One block away from Lake Ave - it's walkers paradise. Minutes away from the 210/134 freeways as well as the Metro Gold Line.

- Elevator and stair served
- Common area restrooms on each floor
- Lot parking available for \$90/month
- Floor-to-ceiling windows in almost every suite
- Quiet work environment
- Offering 1 2.5 year lease terms