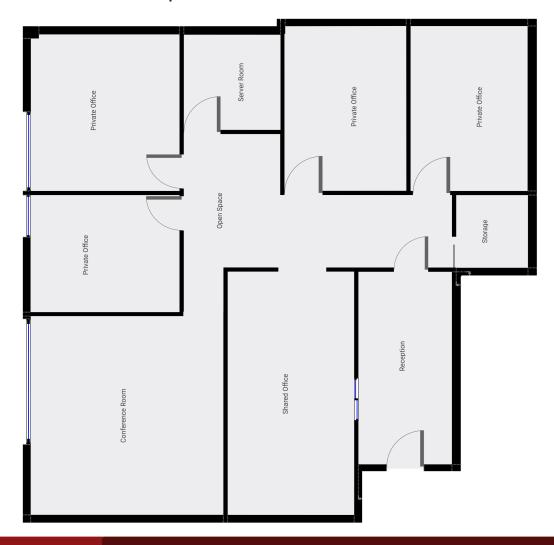

### **PRICING** | Suite 315 | 2,226 SQFT @ \$2.25/SF FSG

### **SUITE HIGHLIGHTS**

- Reception area, four private offices, storage room, server room, shared workspace and conference room
- Fully carpeted
- Floor-to-ceiling windows

- Available immediately
- 1 2.5 year lease term