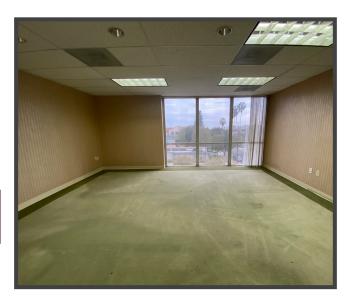

### **PRICING** | Suite 315 | 2,226 SQFT @ \$2.25/SF FSG

### **SUITE HIGHLIGHTS**

- Reception area, four private offices, storage room, server room, shared workspace and conference room
- Fully carpeted
- Floor-to-ceiling windows

- Available immediately
- 1 2.5 year lease term