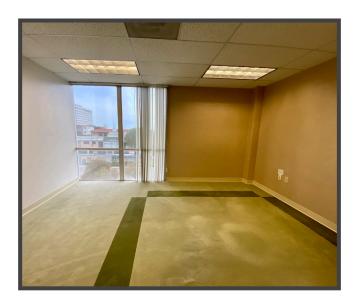

### **PRICING** | Suite 315 | 2,226 SQFT @ \$2.25/SF FSG

### **SUITE HIGHLIGHTS**

- Reception area, four private offices, storage room, server room, shared workspace and conference room
- Fully carpeted
- Floor-to-ceiling windows

- Available immediately
- 1 2.5 year lease term