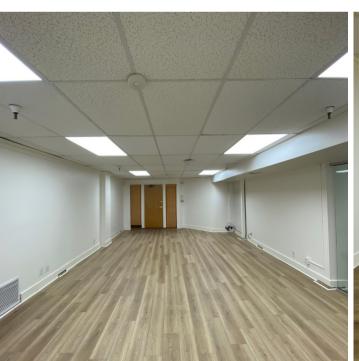

## Suite 20 - 998 RSF @ \$2.00/SF MG

#### Suite Highlights

- Basement suite
- Open floor plan with glass partition wall
- Newly installed laminate flooring, LED lighting and fresh paint
- Common area restroom