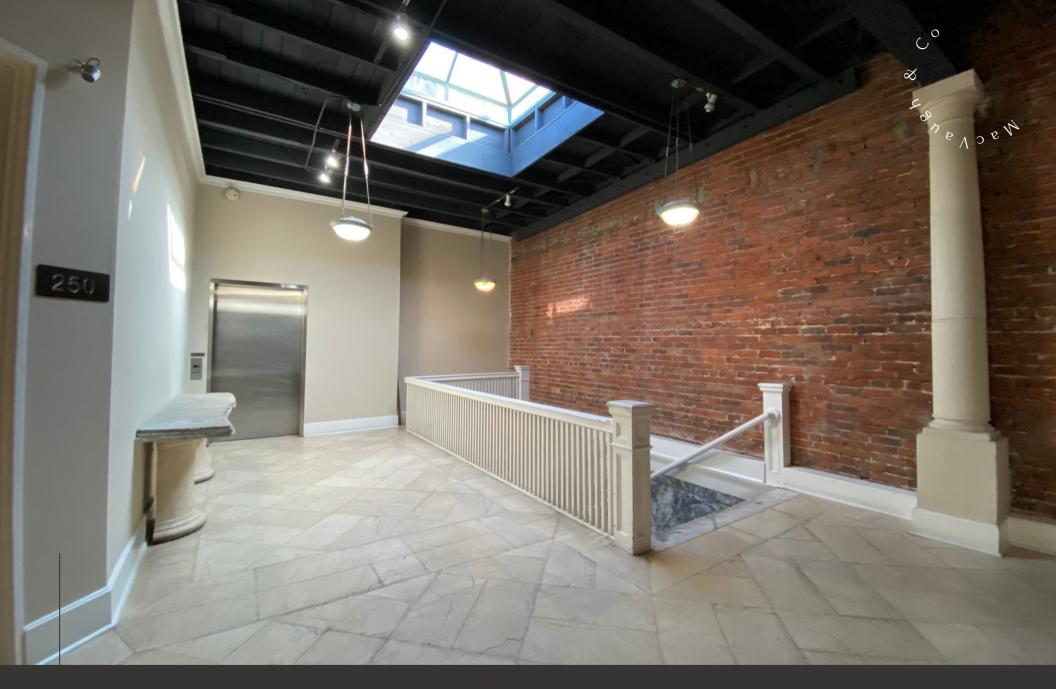

#### Suite Highlights

- Basement suite
- Open floor plan with glass partition wall
- Newly installed laminate flooring, LED lighting and fresh paint
- Common area restroom