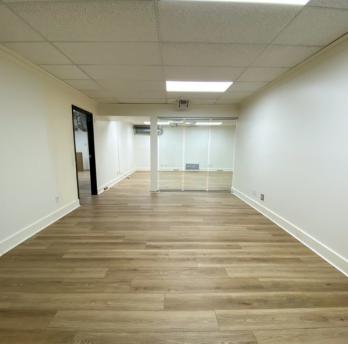

## Suite 20 - 998 RSF @ \$2.00/SF MG

#### Suite Highlights

- Basement suite
- Open floor plan with glass partition wall
- Newly installed laminate flooring, LED lighting and fresh paint
- Common area restroom