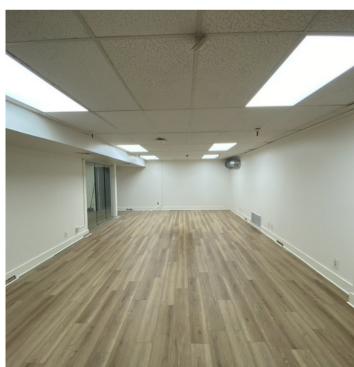

## Suite 20 - 998 RSF @ \$2.00/SF MG

#### Suite Highlights

- Basement suite
- Open floor plan with glass partition wall
- Newly installed laminate flooring, LED lighting and fresh paint
- Common area restroom