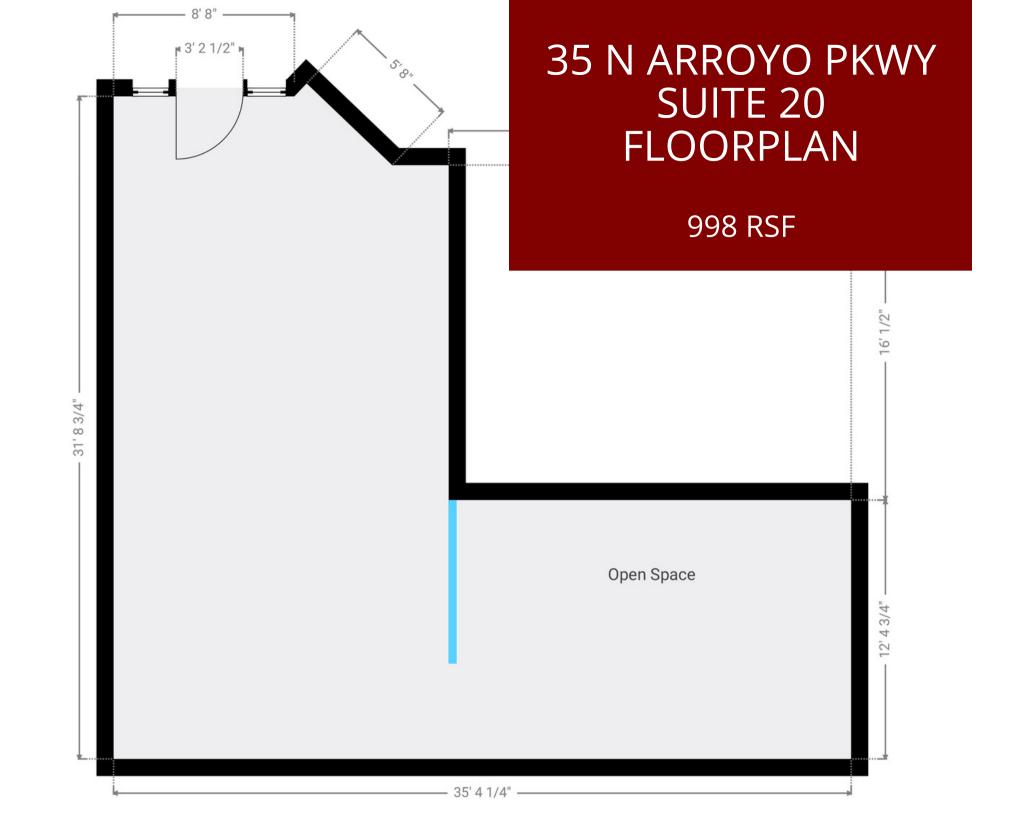

## Suite 20 - 998 RSF @ \$2.00/SF MG

#### Suite Highlights

- Basement suite
- Open floor plan with glass partition wall
- Newly installed laminate flooring, LED lighting and fresh paint
- Common area restroom