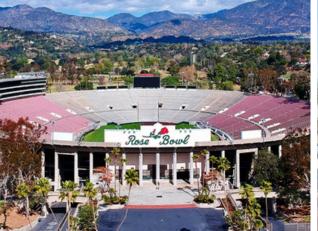

#### PASADENA, CA CITY INFORMATION

200k population, 110k employees, 127k average household income all within a 3-mile radius

The seasonal population reaches its peak through the Rose Bowl with sports events, concerts and New Years Eve/Day