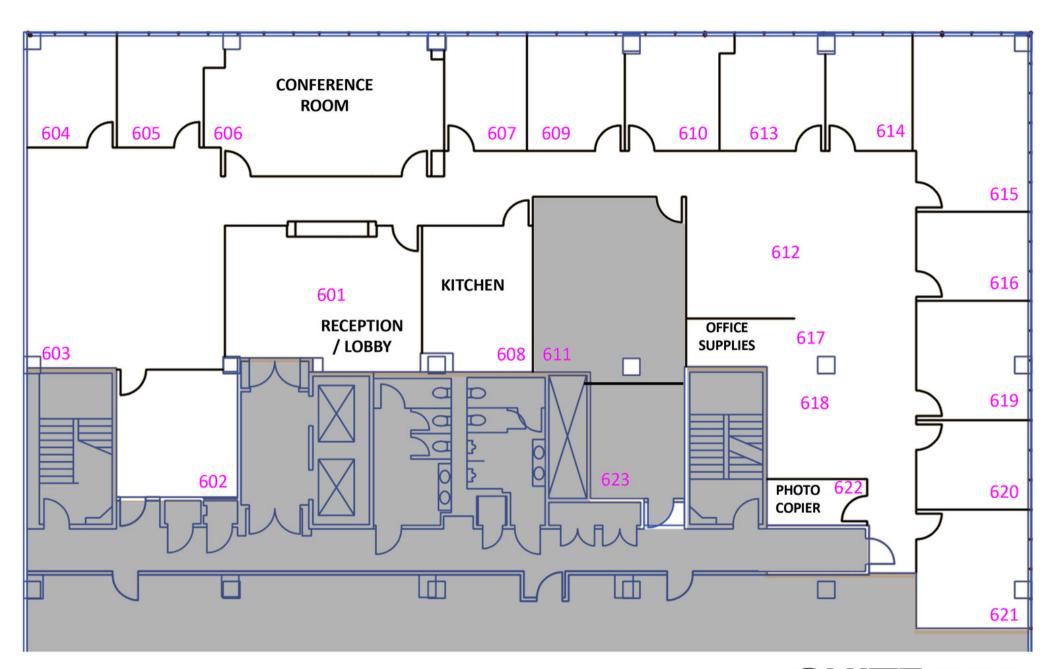

## SUITE 600 HIGHLIGHTS

PRICE

\$2.75/SF FSG

SIZE

6,963 SQFT

LAYOUT

14 offices, one large conference room, kitchenette, break area and reception

**FEATURES** 

Wifi, phone jacks and ethernet drops in each room

DESIGN

Fully carpeted, mountain views, can be taken furnished with existing desks

PARKING

\$95/unreserved, \$195/reserved

**TERM** 

Expires 1/31/26

## SUITE 600

The information contained herein has been obtained by sources deemed to be reliable. While we have no reason to doubt its accuracy, we do not guarantee to and assume any liability for any inaccuracies and/or omissions. Terms and conditions are subject to change. BRE License #02138664