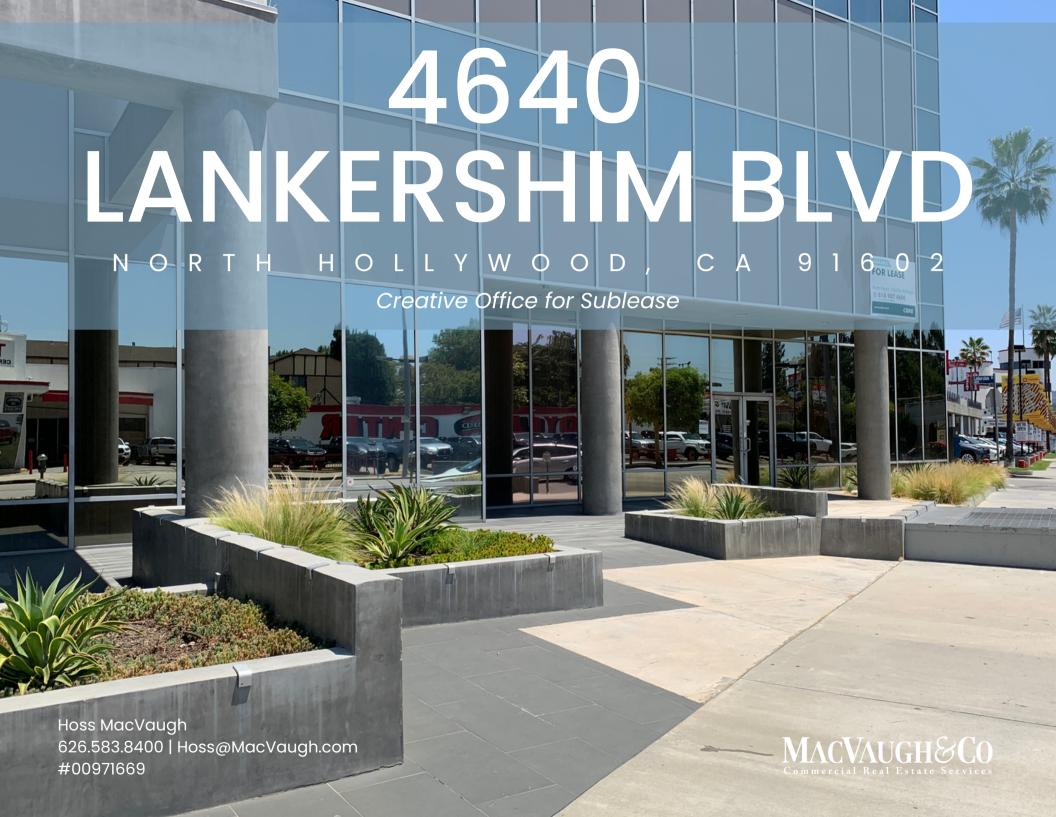

## SUITE 500 HIGHLIGHTS

PRICE

\$2.75/SF FSG

SIZE

3,110 SQFT

LAYOUT

Eight offices, a breakroom and a waiting area

**FEATURES** 

Two+ Ethernet drops/suite, general/Avid ISIS network

DESIGN

Fully carpeted, mountain views, can be taken furnished with existing desks

PARKING

\$95/unreserved, \$195/reserved

**TERM** 

Expires 1/31/26

## SUITE 600 HIGHLIGHTS

PRICE

\$2.75/SF FSG

SIZE

6,963 SQFT

LAYOUT

14 offices, one large conference room, kitchenette, break area and reception

**FEATURES** 

Wifi, phone jacks and ethernet drops in each room

DESIGN

Fully carpeted, mountain views, can be taken furnished with existing desks

PARKING

\$95/unreserved, \$195/reserved

**TERM** 

Expires 1/31/26