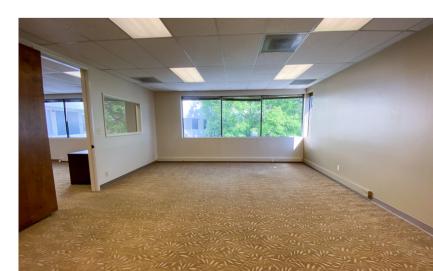

## Suite Highlights

- Three private offices with a conference room, open workspace, storage room and a kitchenette with full fridge
- Server room
- Natural lighting
- Fully carpeted
- Available immediately