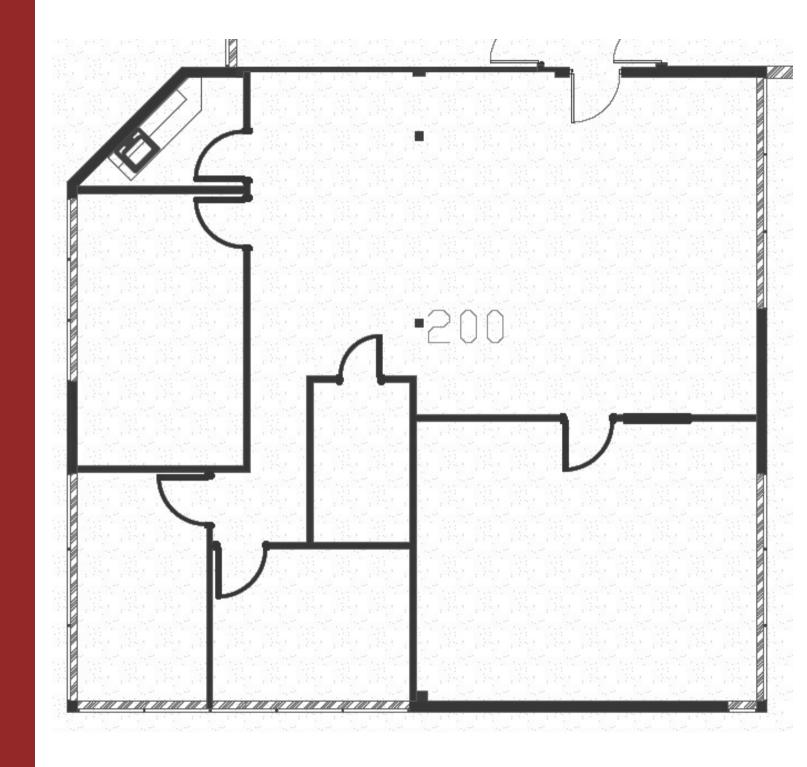

## OFFICE FOR LEASE

650 Sierra Madre Villa Ave Pasadena, CA 91107

650 SIERRA MADRE VILLA



Hoss MacVaugh Hoss@MacVaugh.com | 626.255.2308



PRICE \$2.65/SF FSG

## Suite Highlights

- Three private offices with a conference room, open workspace, storage room and a kitchenette with full fridge
- Server room
- Natural lighting
- Fully carpeted
- Available immediately

## **Building Highlights**

- Open-air office building
- Common area patio with patio seating and wifi
- 24/7 secure access
- Spectrum fiber
- 2019 building renovation
- \$25/lot parking, \$75/underground parking

Hoss MacVaugh Hoss@MacVaugh.com | 626.583.8400 #02138664







# **650 SIERRA MADRE VILLA AVE**

# SUITE 200 2,032 SQFT



### PASADENA, CA DEMOGRAPHICS

- 200k population, 110k employees, 127k average household income all within a 3mile radius
- The seasonal population reaches its peak through the Rose Bowl with sports events, concerts and New Years Eve/Day
- Ranked as one of the top walking and retail locations in the United States with a walk score of 98 and a bike score of 73
- National icons such as Art Center College of Deign, JPL and Cal Tech
- Deeply rooted with history, architecture and art with notable neighbors such as the Norton Simon Museum, City Hall and hundreds of historically significant buildings
- Multiple Metro Gold Line stops are located throughout the city - Bringing in people from Azusa to Downtown Santa Monica
- You'll find a combination of mom-and-pop shops and major tenants keeping