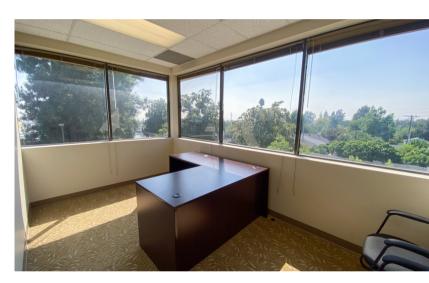

## Suite Highlights

- Three private offices with a conference room, open workspace, storage room and a kitchenette with full fridge
- Server room
- Natural lighting
- Fully carpeted
- Available immediately