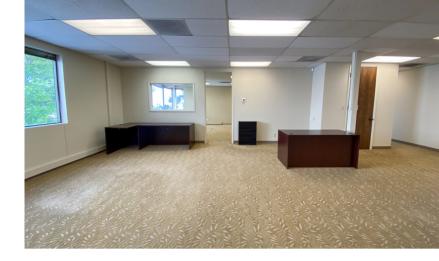

## Suite Highlights

- Three private offices with a conference room, open workspace, storage room and a kitchenette with full fridge
- Server room
- Natural lighting
- Fully carpeted
- Available immediately