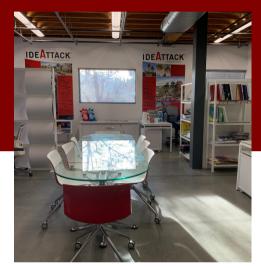

#### Studio 6 Highlights

• **Layout:** open plan with glass conference room

 Accents: concrete flooring throughout with exposed ceilings

Access: 24-hour secureParking: lot available

Freeway Access: Direct access to 110