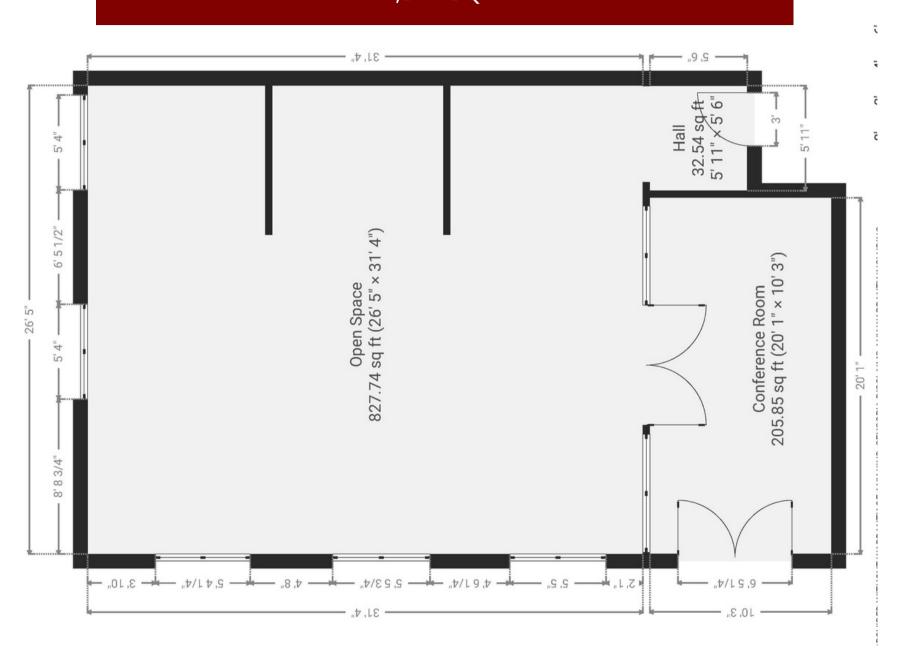

## OFFICE FOR LEASE

99 Pasadena Ave South Pasadena, CA 91030



MACVAUGHECO

Commercial Real Estate Services



#### Studio 6 Highlights

• **Layout:** open plan with glass conference room

 Accents: concrete flooring throughout with exposed ceilings

Access: 24-hour secureParking: lot available

Freeway Access: Direct access to 110

freeway

• Available: 9/1/2024



## SQFT

## PRICE

TYPE

1,342

\$2.65/SF

MG







#### Hoss MacVaugh

626.583.8400 Hoss@MacVaugh.com #00971668

### 99 PASADENA AVE STUDIO 6 PLAN 1,342 SQFT





# Visit us on <u>our</u> <u>website</u>

The information contained herein has been obtained by sources deemed to be reliable. While we have no reason to doubt its accuracy, we do not guarantee to and assume any liability for any inaccuracies and/or omissions. Terms and conditions are subject to change. BRE License #02138664





(o) 626.583.8500



#00971668

119 E Union St, Suite D Pasadena, CA 91103