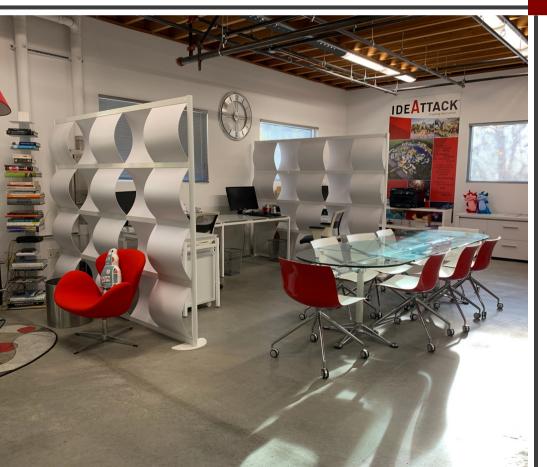

#### Studio 6 Highlights

• **Layout:** open plan with glass conference room

 Accents: concrete flooring throughout with exposed ceilings

Access: 24-hour secureParking: lot available

Freeway Access: Direct access to 110

freeway

• Available: 9/1/2024