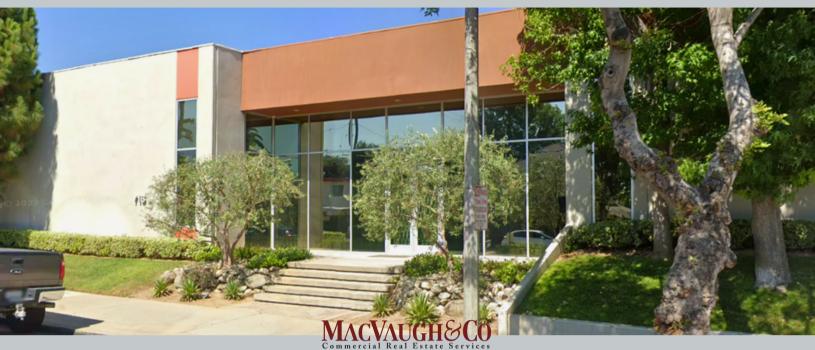

# 718 PRIMROSE AVE MONROVIA, CA 91016

### Highlights

- Building Size: 14,538 SQFT
- Office Size: 5,216 SQFT
- Year Built: 1979
- **Parking:** Fenced in with 19 spaces & 2 handicap spaces
- Ceiling Height: 16
- Zoning: Business Enterprise
- Term: Negotiable
- Available for the first time in 20 years
- Located in Old Town Monrovia