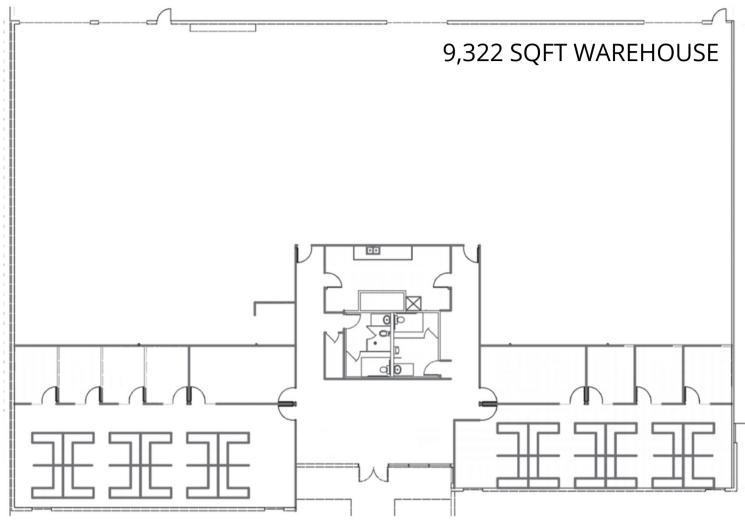

### Highlights

- Building Size: 14,538 SQFT
- Office Size: 5,216 SQFT
- Year Built: 1979
- **Parking:** Fenced in with 19 spaces & 2 handicap spaces
- Ceiling Height: 16
- Zoning: Business Enterprise
- Term: Negotiable
- Available for the first time in 20 years
- Located in Old Town Monrovia