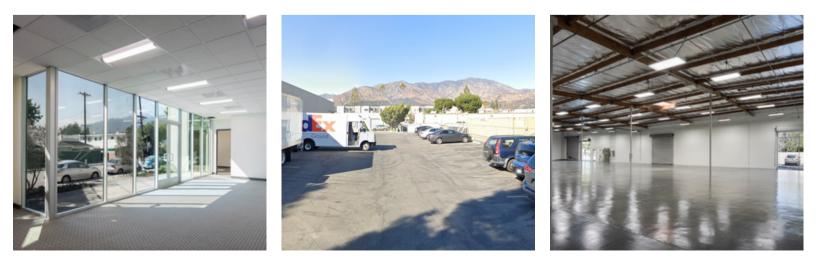

### Highlights

- Building Size: 14,538 SQFT
- Office Size: 5,216 SQFT
- Year Built: 1979
- **Parking:** Fenced in with 19 spaces & 2 handicap spaces
- Ceiling Height: 16
- Zoning: Business Enterprise
- Term: Negotiable
- Available for the first time in 20 years
- Located in Old Town Monrovia