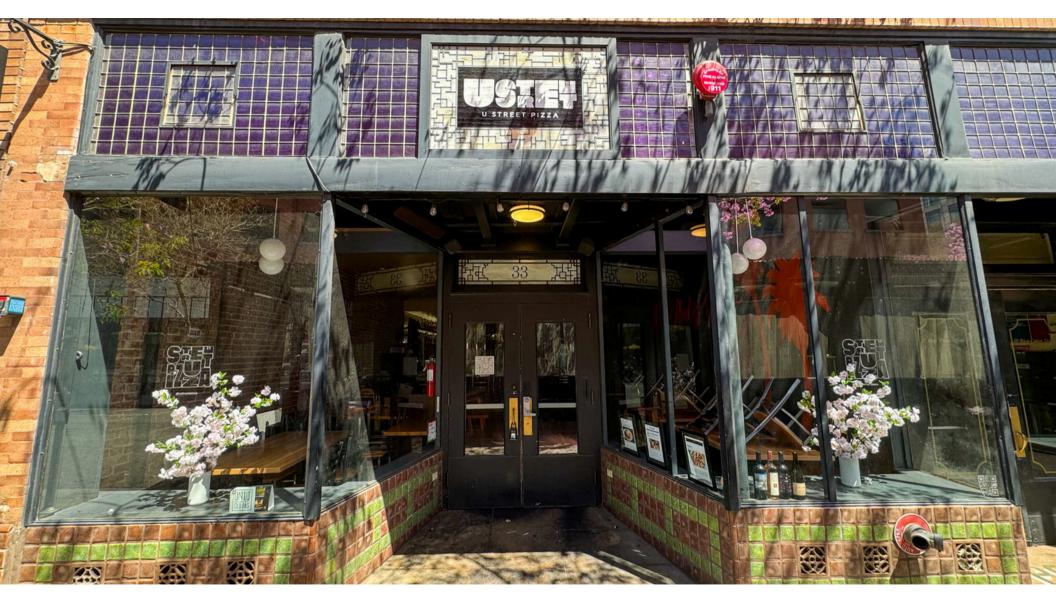

## LEASE HIGHLIGHTS

Second-generation restaurant. Currently occupied by a pizza concept. Patio seating is available through the City of Pasadena. Direct neighbors include Union, Pez Cantina andThe Blind Donkey. One block from Colorado Blvd.

| SIZE      | 3,188 SQFT                                                                          |
|-----------|-------------------------------------------------------------------------------------|
| PRICE     | \$3.75/SF NNN                                                                       |
| FINISHES  | Hardwood flooring throughout,<br>brick accent walls, exposed<br>ceilings            |
| LAYOUT    | Large dining area, full bar,<br>cool/dry storage, private office<br>& two restrooms |
| AVAILABLE | October 1, 2024                                                                     |