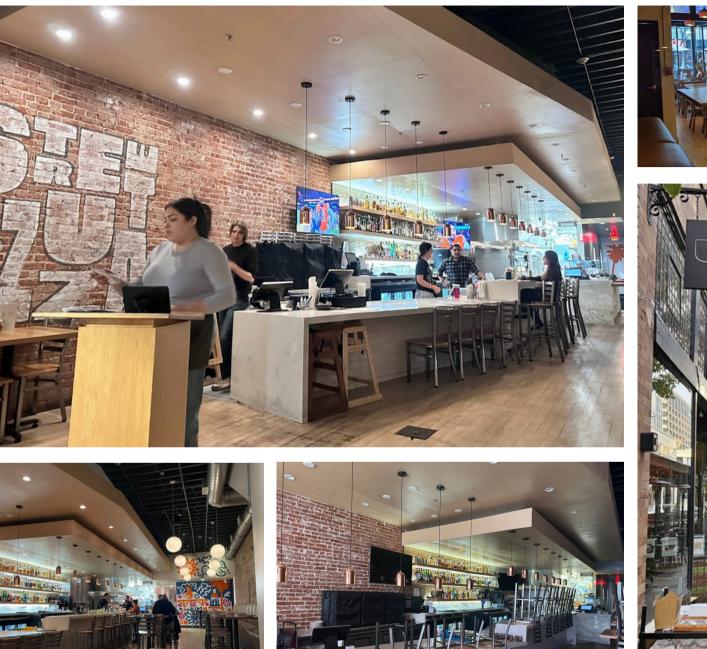

## LEASE HIGHLIGHTS

Second-generation restaurant. Currently occupied by a pizza concept. Patio seating is available through the City of Pasadena. Direct neighbors include Union, Pez Cantina andThe Blind Donkey. One block from Colorado Blvd.

| SIZE      | 3,188 SQFT                                                                          |
|-----------|-------------------------------------------------------------------------------------|
| PRICE     | \$3.75/SF NNN                                                                       |
| FINISHES  | Hardwood flooring throughout,<br>brick accent walls, exposed<br>ceilings            |
| LAYOUT    | Large dining area, full bar,<br>cool/dry storage, private office<br>& two restrooms |
| AVAILABLE | October 1, 2024                                                                     |