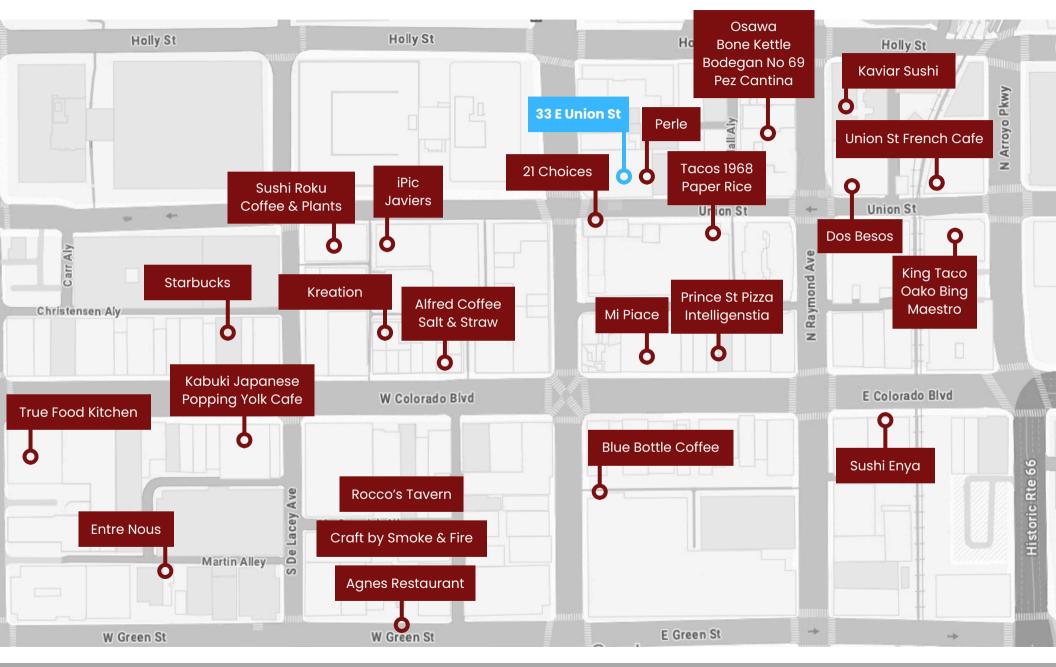

## OLD PASADENA MAP

Hoss MacVaugh

626.583.8400

Hoss@MacVaugh.com

## LEASE HIGHLIGHTS

Second-generation restaurant. Currently occupied by a pizza concept. Patio seating is available through the City of Pasadena. Direct neighbors include Union, Pez Cantina andThe Blind Donkey. One block from Colorado Blvd.