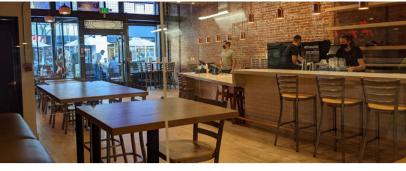

## LEASE HIGHLIGHTS

Second-generation restaurant. Currently occupied by a pizza concept. Patio seating is available through the City of Pasadena. Direct neighbors include Union, Pez Cantina andThe Blind Donkey. One block from Colorado Blvd.

| SIZE      | 3,188 SQFT                                                                          |
|-----------|-------------------------------------------------------------------------------------|
| PRICE     | \$3.75/SF NNN                                                                       |
| FINISHES  | Hardwood flooring throughout,<br>brick accent walls, exposed<br>ceilings            |
| LAYOUT    | Large dining area, full bar,<br>cool/dry storage, private office<br>& two restrooms |
| AVAILABLE | October 1, 2024                                                                     |