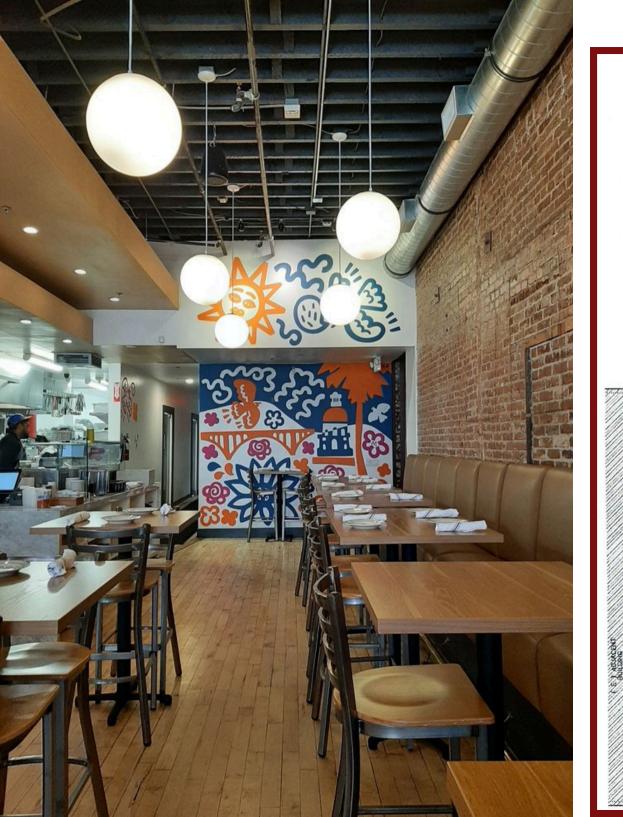

## LEASE HIGHLIGHTS

Second-generation restaurant. Currently occupied by a pizza concept. Patio seating is available through the City of Pasadena. Direct neighbors include Union, Pez Cantina andThe Blind Donkey. One block from Colorado Blvd.

| SIZE      | 3,188 SQFT                                                                          |
|-----------|-------------------------------------------------------------------------------------|
| PRICE     | \$3.75/SF NNN                                                                       |
| FINISHES  | Hardwood flooring throughout,<br>brick accent walls, exposed<br>ceilings            |
| LAYOUT    | Large dining area, full bar,<br>cool/dry storage, private office<br>& two restrooms |
| AVAILABLE | October 1, 2024                                                                     |