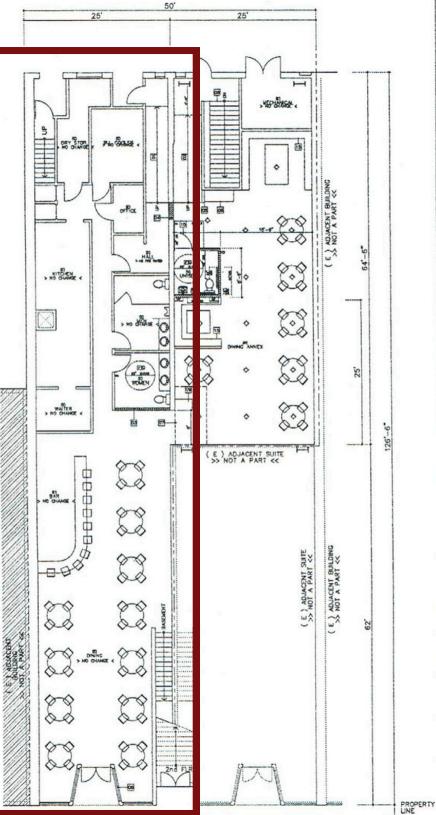

| SIZE      | 3,188 SQFT                                                                          |
|-----------|-------------------------------------------------------------------------------------|
| PRICE     | \$3.75/SF NNN                                                                       |
| FINISHES  | Hardwood flooring throughout,<br>brick accent walls, exposed<br>ceilings            |
| LAYOUT    | Large dining area, full bar,<br>cool/dry storage, private office<br>& two restrooms |
| AVAILABLE | October 1, 2024                                                                     |